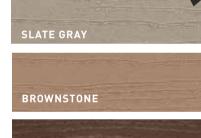

## Harvest Collection®

SS

Tie in traditional, cathedral wood grain patterns and a soft, solid color palette to your deck when using boards from this classic collection. Composed of natural shades, this decking complements a wide range of homes' exteriors.

- Cathedral wood grain pattern
- Solid colors
- Available in standard width and thickness
- Wide width available in Brownstone and Slate Gray
- **MAX boards** are available in Slate Gray. Perfect for docks, boardwalks, and many commercial applications