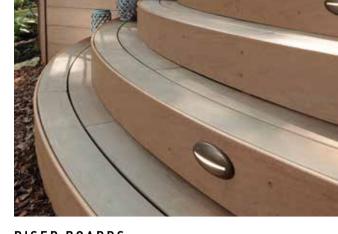

### RISER BOARDS

Available in all TimberTech® PRO® decking and EDGE™ decking colors. Use on stairs for a seamless, finished look.