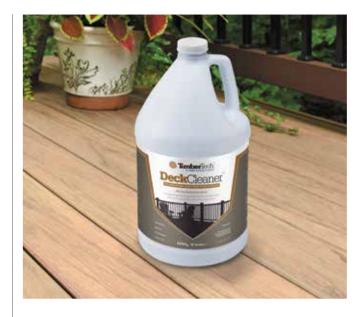

### TIMBERTECH® DECKCLEANER™

TimberTech

PRO-Tac™

Field tested and approved specifically for all TimberTech capped decking and railing products. The best solution for seasonal clean-up and to help remove common, everyday spills and stubborn spots.