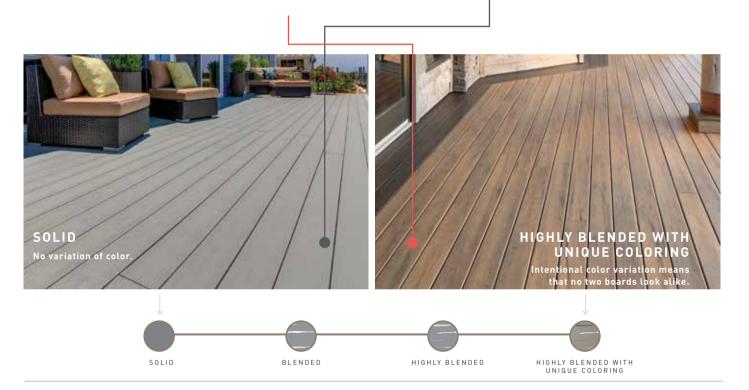

### COLOR NUANCES

With TimberTech, you have a wide range of color options to choose from. These colors are found in real wood and feature colors on the spectrum of solid, single colors for a painted wood look to a more dramatic color-blending of highlights and lowlights that resemble premium hardwoods. The degree of color blending differs by collection.