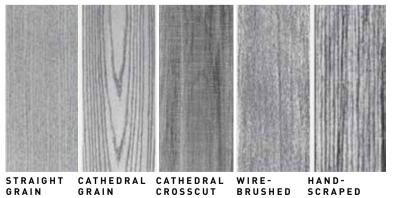

### **BOARD FINISHES**

Browse wood grain patterns and finishes available to you. Choose from the charming look of handscraped boards or the more high-end look of a wire-brushed, low-gloss finish. This is where the personality of our boards really shines through.