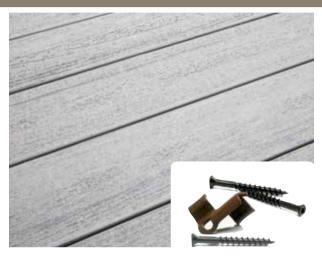

### CONCEALoc®

Hidden fastener system that can be installed pneumatically with the FastenMaster TigerClaw Gun or using a drill. CONCEALoc® provides a fastener-free surface. Designed exclusively for TimberTech® grooved deck boards.