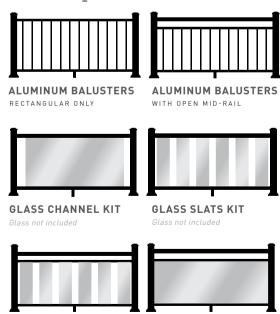

### Top Rail

IMPRESSION RAIL EXPRESS® \$

3 top rail options
 3 color options

• 5 infill options

## Top Rail Options

### Infill Options

**GLASS SLATS KIT** 

WITH OPEN MID-RAIL

26

**GLASS CHANNEL KIT** 

WITH OPEN MID-RAIL

Top Rail Options