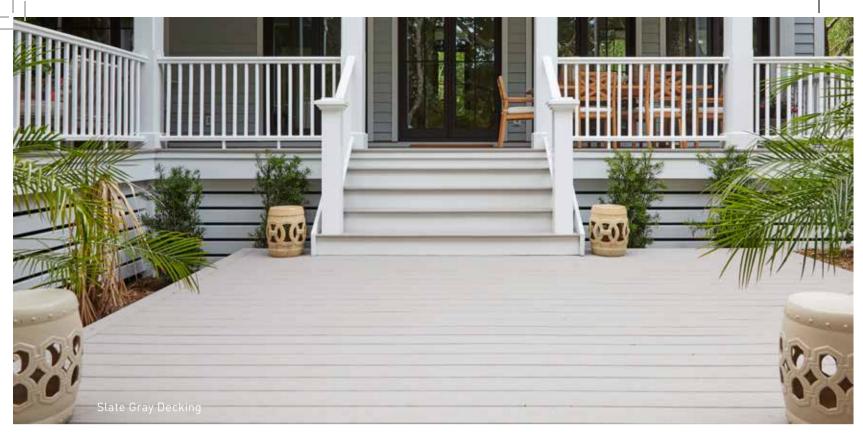

## Harvest Collection®

SS

Tie in traditional, cathedral wood grain patterns and a soft, solid color palette to your deck when using boards from this classic collection. Composed of natural shades, this decking complements a wide range of homes' exteriors.

- Cathedral wood grain pattern
- Solid colors
- Available in standard width and thickness
- Wide width available in Brownstone and Slate Gray
- **MAX boards** are available in Slate Gray. Perfect for docks, boardwalks, and many commercial applications

1" \* Check with local distribution for product availability in your

5.5"

5.5"

7.25"

## Deck Out Your Design

BROWNSTONE + SLATE GRAY

TIMBERTECH® AZEK® PORCH