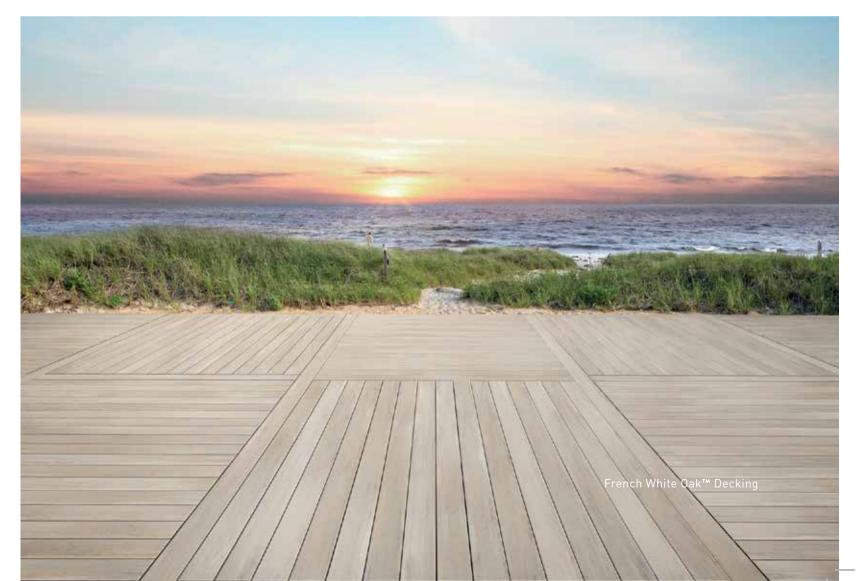

### NEW

Deck out your outdoor living space with the modern wood tones from this collection, the classic cathedral grain pattern is complemented by a rustic crosscut grain and matte finish. This highly color-blended decking FRENCH WHITE OAK™ has cascading hues which result in natural color variation. And, just like in nature, the highlights and lowlights in each board's color vary from endto-end and board-to-board making each deck unique.