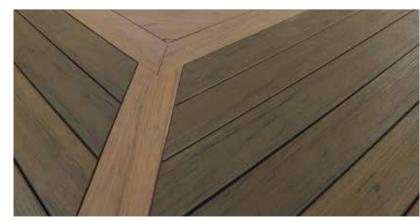

# Do Decking Differently®

Standard width decking is not the standard anymore. Choose from wide or narrow width, in addition to standard width, boards to add a touch of the unexpected — and an element of style. Follow the wide width flooring trend into your own outdoor living space. Tap into the classic vibe with narrow width decking. Or, turn up the volume on your deck design by mixing all three widths.

BOLD. DRAMATIC. UNIQUE.