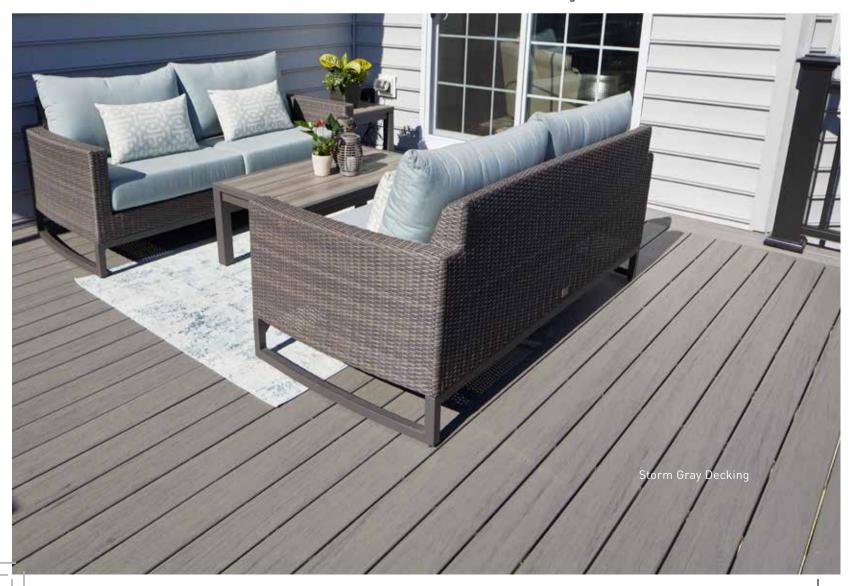

### RESERVE COLLECTION

- Cathedral wood grain finish
- Highly blended colors

# **Reserve Collection**

SSS

Turn up the volume on composite decking with the vivid and elegant blend of colors in the Reserve Collection, the heavy wire-brushed, low-gloss finish highlights the classic cathedral wood grain pattern. This resilient collection will add charm and character to your outdoor living space.

- Cathedral wood grain finish
- Highly color blended
- Available in standard width and thickness

\* Check with local distribution for product availability in your region