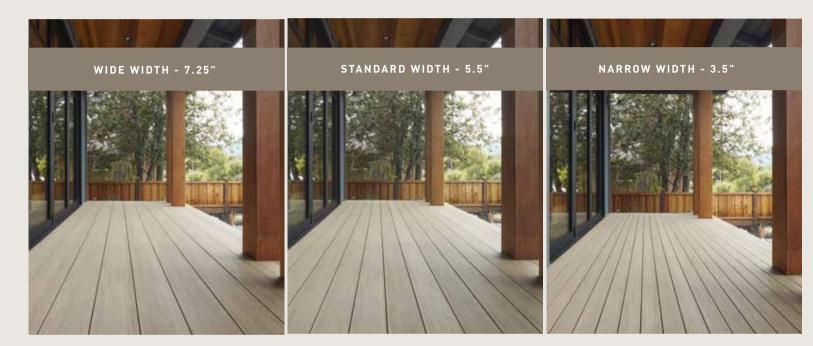

# Do Decking Differently®

Standard width decking is not the standard anymore. Choose from wide or narrow width, in addition to standard width, boards to add a touch of the unexpected — and an element of style. Follow the wide width flooring trend into your own outdoor living space. Tap into the classic vibe with narrow width decking. Or, turn up the volume on your deck design by mixing all three widths.

BOLD. DRAMATIC. UNIQUE.