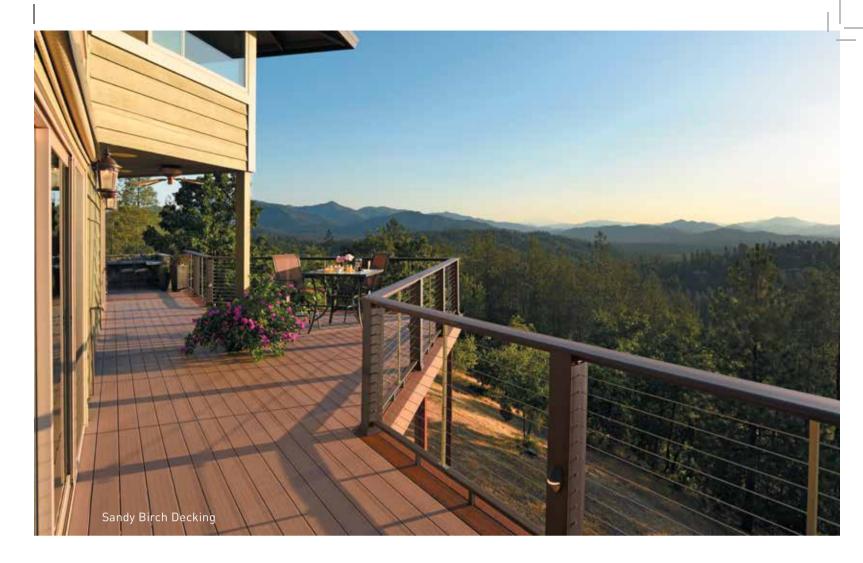

hickness





\* Check with local distribution for product availability in your region

## Deck Out Your Design



Combine with Classic Composite Series + RadianceRail® Top Rail in Black + Aluminum Baluster Infill



PECAN DECK + MOCHA ACCENTS

15

# AUTHENTIC. RECLAIMED. INSPIRING. Timber Tech\*



# **Reserve Collection**

SSS

Turn up the volume on composite decking with the vivid and elegant blend of colors in the Reserve Collection, the heavy wire-brushed, low-gloss finish highlights the classic cathedral wood grain pattern. This resilient collection will add charm and character to your outdoor living space.

- Cathedral wood grain finish
- Highly color blended
- Available in standard width and thickness





\* Check with local distribution for product availability in your region





### TRADITIONAL. TIMELESS. RUGGED.

## Terrain Collection®

Tap into traditional and timeless hues for your outdoor oasis. Ranging from solid to minimally blended colors, these scalloped boards offer a complex, rugged wood grain pattern designed to camouflage wear and tear from everyday life. This practical collection is the perfect combination of value and performance.

- Cathedral wood grain pattern
- Blended and solid colors
- Scalloped boards





\* Check with local distribution for product availability in your region



ALLURING. CLASSIC. SENSIBLE.

## **Premier Collection**

S

Design your ideal deck with the saturated colors in this inspiring collection. These full profile boards offer solid deck hues, each board features a subtle, straight wood grain pattern.to get the long-last