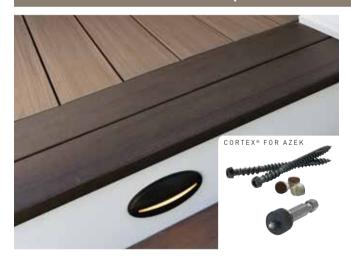

### HIDDEN FASTENERS FOR SQUARE SHOULDER BOARDS

CORTEX®

Hidden fastener system featuring a highquality, ACQ approved, specialty deck screw with a Torx® ttap® drive system. Included plugs are made from TimberTech® Decking to hide the fastener. Best hidden fastener for stairs and perimeter boards.

Not for use with scalloped boards