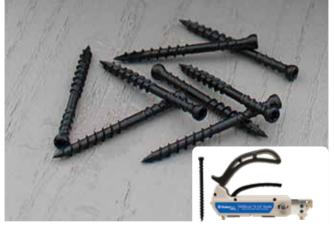

### COLOR-MATCHED FASTENING

High-quality steel screws that blend into decks and make holes less visible due to the color-matched screw heads.

### COLOR-MATCHED FASTENERS FOR ALL DECK BOARDS

\* Check with local distribution for product availability in your region 20