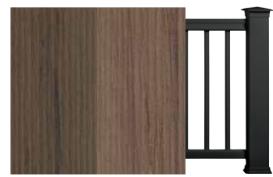

# **Legacy Collection**

SSS

This decking features a complex blend of several colors, natural board-to-board color variation, and a hand-scraped texture that offers Old World charm. Just as every tree found in nature is unique, every deck board in the Legacy Collection is unique so you can create a one-of-a-kind deck.

- Hand-scraped finish
- Highly blended with unique coloring
- Available in standard width and thickness

\* Check with local distribution for product availability in your region

## Deck Out Your Design

Combine with Classic Composite Series + RadianceRail® Top Rail in Black + Aluminum Baluster Infill

PECAN DECK + MOCHA ACCENTS

15