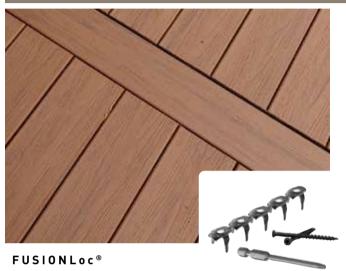

### HIDDEN FASTENERS FOR GROOVED BOARDS

Collated hidden fastener system engineered for strength and speed. FUSIONLoc® offers pneumatic installation with the FiveSHOT Gun or hand-driven installation. Every clip provides three points of board-to-joist connection and allows for boards in the middle of a deck to easily be removed.