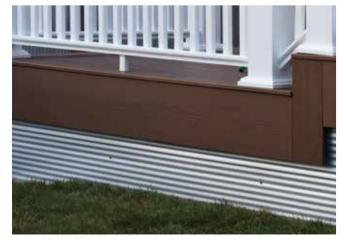

### FASCIA BOARDS

Available in all decking colors or White AZEK trim boards. Helps to frame the perimeter of your deck to finish off your project with a polished look.