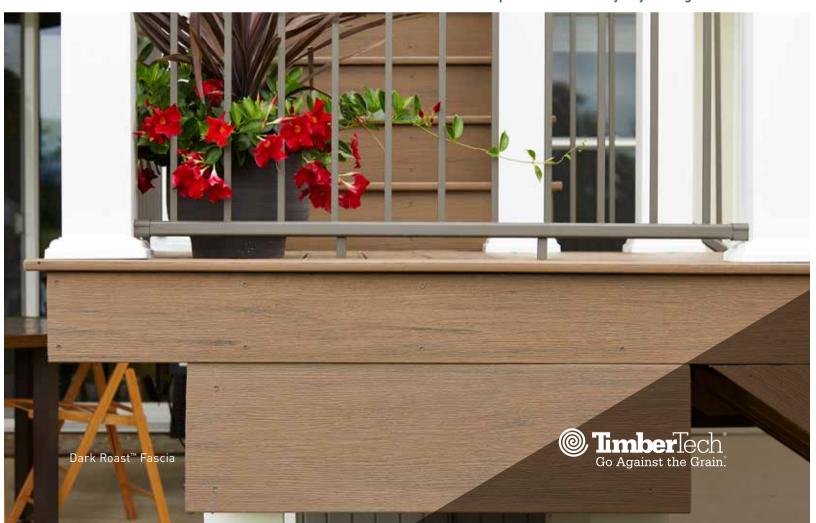

### FASCIA BOARDS

Available in all decking colors or White AZEK trim boards. Helps to frame the perimeter of your deck to finish off your project with a polished look.