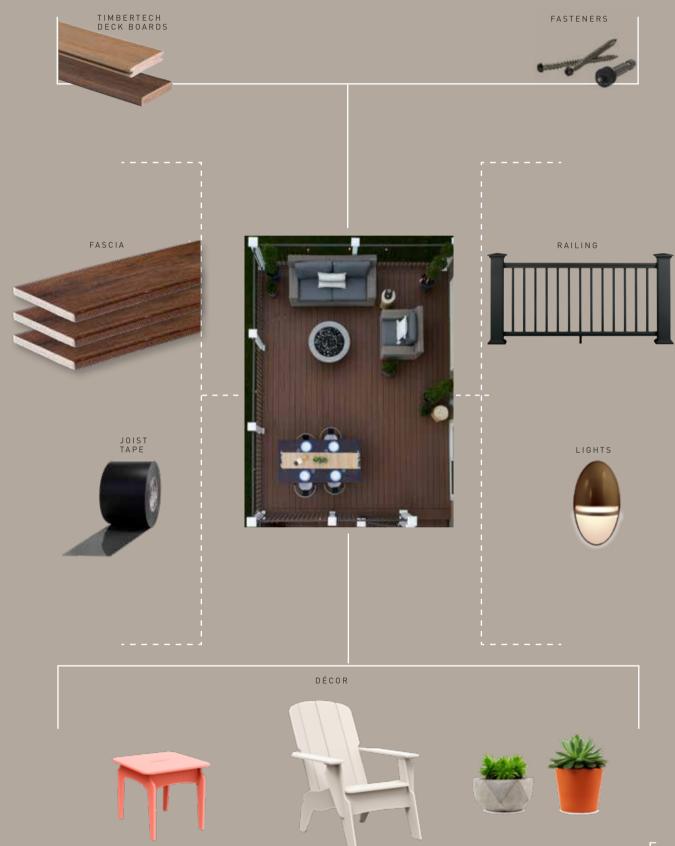

# **Deck Design Options**

Below you'll find a range of boards available to you while you plan your new TimberTech deck. Start by choosing the color and wood grain pattern that speaks to your style.

### COLOR NUANCES

With TimberTech, you have a wide range of color options to choose from. These colors are found in real wood and feature colors on the spectrum of solid, single colors for a painted wood look to a more dramatic color-blending of highlights and lowlights that resemble premium hardwoods. The degree of color blending differs by collection.

### **BOARD FINISHES**

Browse wood grain patterns and finishes available to you. Choose from the charming look of handscraped boards or the more high-end look of a wire-brushed, low-gloss finish. This is where the personality of our boards really shines through.

### DECK ACCESSORIES

# **Add Accessories** From Start to Finish

Complete your deck with these accessories. At the end of the day, good design is in the details.