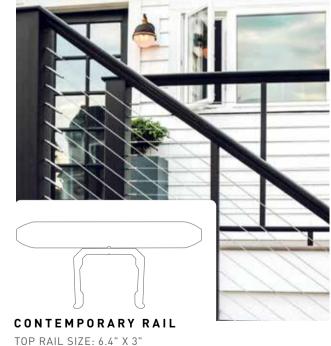

## Top Rail Options

### Top Rail Options

Top Rail

RADIANCERAIL EXPRESS® \$

BUILDER RAIL

Top Rail

BUILDER

# Impression Rail Express®

CONTEMPORARY. STRONG. UNOBSTRUCTIVE

Seek out this minimalist railing profile that boasts a pre-assembled, aluminum panel system that keeps sightlines clear and balusters rattle-free by being locked in place. Sleek, strong, and durable, this railing profile features hidden fasteners and fades into the background to keep your stunning view the star of your outdoor living space.