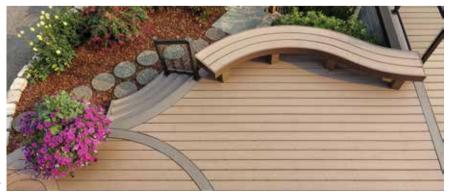

## Harvest Collection®

SS

Tie in traditional, cathedral wood grain patterns and a soft, solid color palette to your deck when using boards from this classic collection. Composed of natural shades, this decking complements a wide range of homes' exteriors.

- Cathedral wood grain pattern
- Solid colors
- Available in standard width and thickness
- Wide width available in Brownstone and Slate Gray
- **MAX boards** are available in Slate Gray. Perfect for docks, boardwalks, and many commercial applications

## Deck Out Your Design

BROWNSTONE + SLATE GRAY

TIMBERTECH® AZEK® PORCH