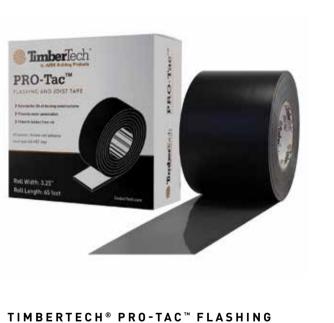

### TIMBERTECH® DECKCLEANER™

TimberTech

PRO-Tac™

Field tested and approved specifically for all TimberTech capped decking and railing products. The best solution for seasonal clean-up and to help remove common, everyday spills and stubborn spots.

AND JOIST TAPE