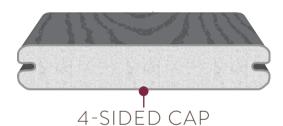

### PREMIUM STYLE AND PERFORMANCE

Explore premium decking in bold, beautiful colors with cap protection. Boards in these collections are covered from top to bottom and in the grooves with Mold Guard® Technology to prevent moisture damage. Composed of up to 80% recycled material and offering color options ranging from solid to infinitely variable, the TimberTech PRO® decking line doesn't disappoint.