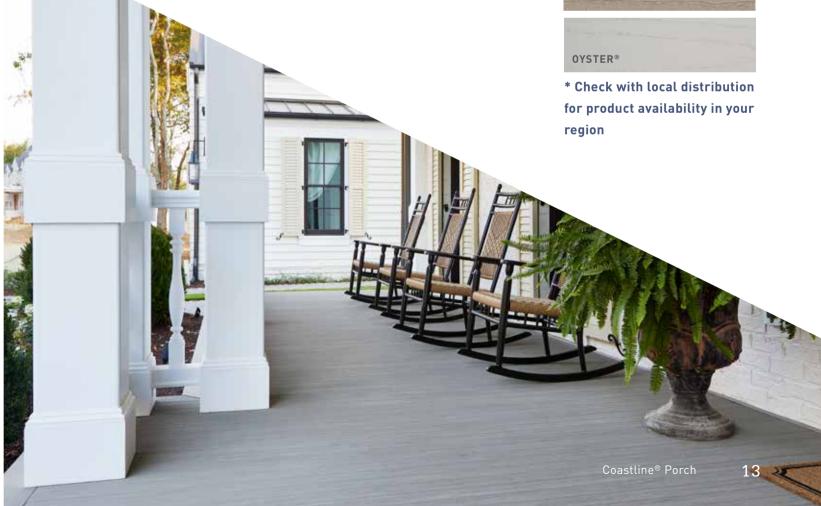

# Perfect Porch Appeal 50

ELEGANT. STYLISH. DURABLE.

SSS

Forget curb appeal — it's all about porch appeal these days. Warm, natural-looking, and nuanced colors round out the Porch Collection to help create an inviting space to greet guests or simply lounge. With tongue and groove technology, these porch boards feature a tighter-fit between boards for a more polished look. Offered in both standard and wide width, you can make a style statement on your front porch.

- Available in a variety of wood grain patterns and colors
- Available in standard width and thickness
- Wide width available in Coastline, Weathered Teak, Mahogany, and Dark Hickory

MULTI-WIDTH DECKING