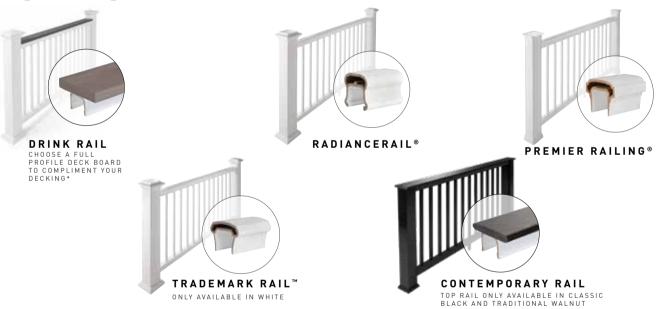

## Top Rail Options

### Top Rail Options

Top Rail

RADIANCERAIL EXPRESS® \$

BUILDER RAIL

Top Rail

BUILDER