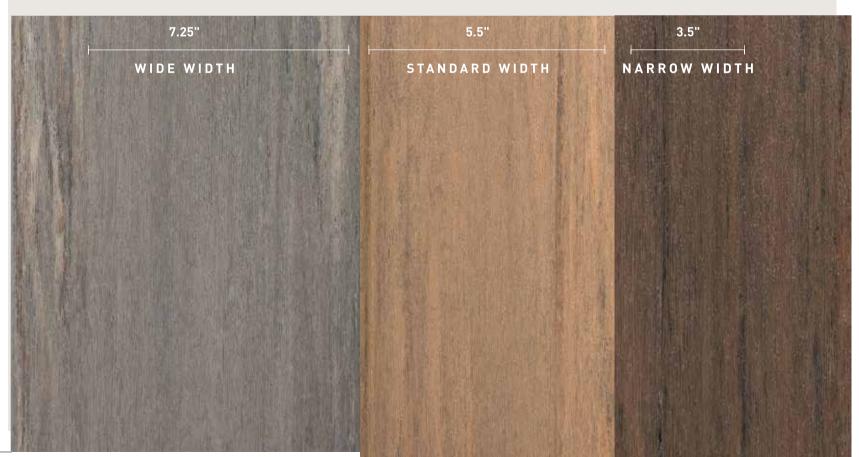

# Do Decking Differently®

Standard width decking is not the standard anymore. Choose from wide or narrow width, in addition to standard width, boards to add a touch of the unexpected — and an element of style. Follow the wide width flooring trend into your own outdoor living space. Tap into the classic vibe with narrow width decking. Or, turn up the volume on your deck design by mixing all three widths.

BOLD. DRAMATIC. UNIQUE.