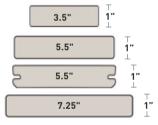

- Cathedral wood grain pattern
- Solid colors
- Available in standard width and thickness
- Wide width available in Brownstone and Slate Gray
- **MAX boards** are available in Slate Gray. Perfect for docks, boardwalks, and many commercial applications

1" \* Check with local distribution for product availability in your

5.5"

5.5"

7.25"