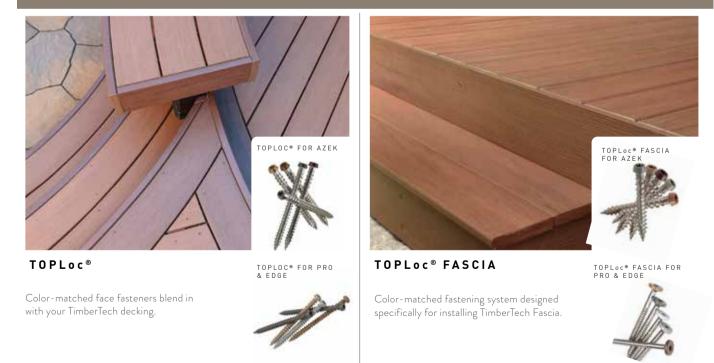

### FASTENING

## Focused on Fasteners

STRONG. SECURE. DISCREET.

These high-quality fasteners give decks added strength and integrity for years to come.

### COLOR-MATCHED FASTENING

High-quality steel screws that blend into decks and make holes less visible due to the color-matched screw heads.

### FASCIA BOARDS

Available in all decking colors or White AZEK trim boards. Helps to frame the perimeter of your deck to finish off your project with a polished look.