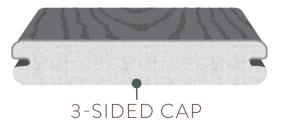

# **Timber**Tech\*

3-Sided Capped Composite Decking

8

### ATTAINABLE AND ATTRACTIVE

Step into the world of **long-lasting, low-maintenance,** composite decking. This attainable decking line is composed of **up to 80% recycled material,** making it a sustainable option. With TimberTech EDGE® decking, backyards everywhere can venture into the world of composites that look good initially and for decades to come.